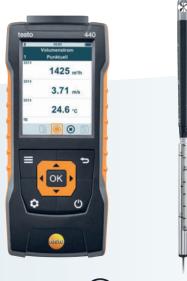

## Kit for measurements in ventilation ducts

Structured measurement menu for volume flow

Determination of flow velocity in ventilation ducts

Built-in telescope which can be scaled up to 0.85 m

Internal data storage and USB port for data export

Can be extended with a large portfolio of digital probes

Compatible with a wide selection of Bluetooth® and wired probes.

With the testo 440 16 mm vane kit, all IAQ-related parameters in ventilation ducts can be measured and documented. The testo 440 air velocity & IAQ measuring instrument recognizes probes automatically, and its structured measurement menus simplify the adjustment of air conditioning and ventilation systems. Up to 3 probes can be connected simultaneously to the measuring instrument: a Bluetooth® probe, a wired probe and a temperature probe with Type K thermocouple connector.