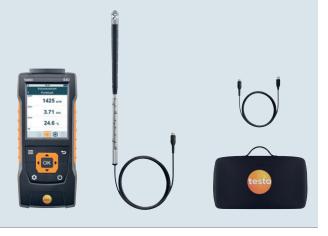

In addition to the measuring instrument, the kit also contains a wired vane probe and a storage case.

## Scope of delivery

- testo 440 air velocity & IAQ measuring instrument, 3x AA batteries, USB cable and calibration protocol (0560 4401)
- Vane probe (Ø 16 mm) with fixed cable (cable length 1.7 m) including telescope (can be extended to 0.85 m) and calibration protocol (0635 9532)
- Basic case for testo 440 and 1 probe