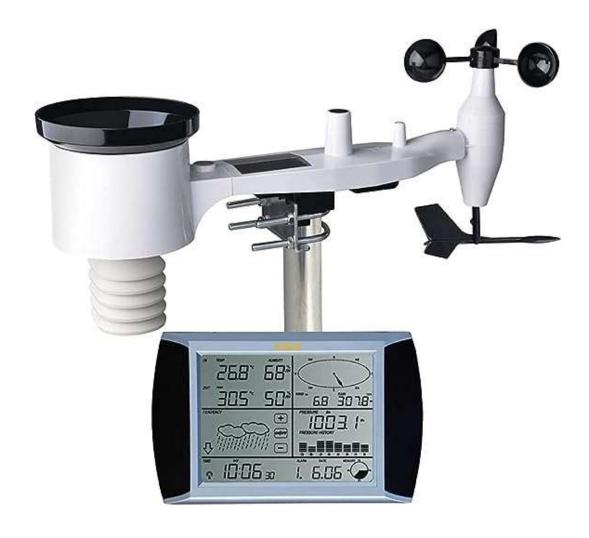

MISOL1080 Professional Weather Station/PC Connection Wind Speed Wind Direction rain Meter Pressure Temperature Humidity/with Solar Charge Function (Outdoor)

This wireless weather meter can measure: indoor and outdoor temperature, indoor and outdoor humidity, outdoor wind speed, outdoor wind direction, rainfall, atmospheric pressure.

## Functions:

- 1) Touch screen
- 2) Outdoor data will be transmitted to the indoor receiver (screen) through a wireless signal, wireless frequency: 433MHz
- 3) You can easily connect the indoor receiver to the computer (via USB cable)

| 5) All meteorological data and historical data can be recorded and displayed to the PC software (recording time interval is adjustable), and the built-in software can view meteorological data and historical weather data. |
|------------------------------------------------------------------------------------------------------------------------------------------------------------------------------------------------------------------------------|
| 6) History time interval: 1-240 minutes (adjustable), the receiver (screen) can save 3552 sets of historical data.                                                                                                           |
| 7) PC software supports Windows 7, windows 8, windows 10 system, software language adjustable:<br>Chinese, Czech, Danish, German, English, French, Hungarian, Polish, Swedish, Spanish                                       |
| 8) precipitation record (in or mm): 1 hour, 24 hours, one week, one month, or sum (reset since the last time).                                                                                                               |
| 10) Wind chill and dew point temperature display (°F or °C)                                                                                                                                                                  |
| 12) Unit of wind speed: mph, m/s, km/h, knots, Beaufort                                                                                                                                                                      |
| 13) Wind direction: LCD screen shows wind direction                                                                                                                                                                          |
| 15) Weather warning mode: temperature/humidity/wind cold/dew point/ precipitation/wind speed/air pressure/rainstorm                                                                                                          |
| 16) Weather trend icon change (based on pressure change)                                                                                                                                                                     |
| 17) Unit of air pressure (inHg, hPa)                                                                                                                                                                                         |
| 18) Outdoor and indoor humidity: (% RH)                                                                                                                                                                                      |
| 20) Outdoor and indoor temperature (°F or °C)                                                                                                                                                                                |
| 22) Time display: 12 or 24 hours:                                                                                                                                                                                            |

23) perpetual calendar
24) Settings of different time zones in the world
25) Time alarm
26) High-brightness LED backlight
27) You can hang on the wall or stand freely.

29) Instructions (English)